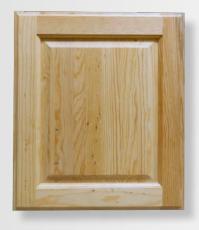

#### **Framed Doors**

Wood Species: Poplar, German Beech, and Maple

### Doors:

- Laminated
- RTF (Rigid Thermofoil)
- Framed solid wood
- Stained grade or finished painted