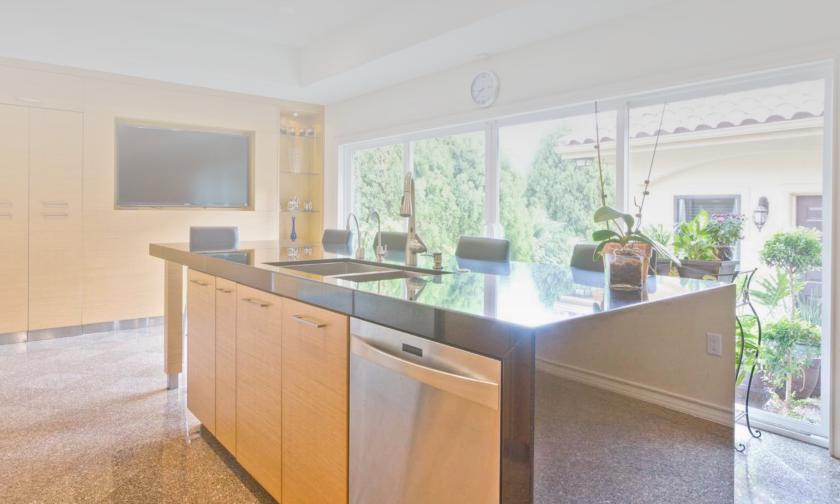

## **Residential Kitchens**

- Traditional
- Contemporary
- Modern

## **Outdoor Kitchens**

- Waterproof cabinetry
- Granite and DEKTON countertops
- \*Coyote Outdoor appliances

\*you can provide your own brand for the appliances.