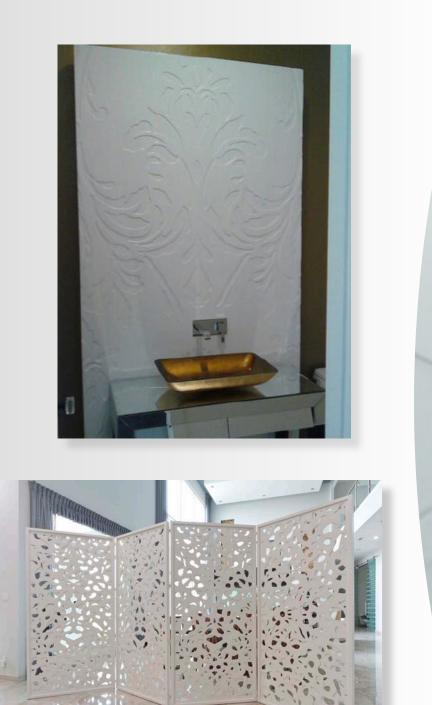

## **3D & Textured Panels**

A Textured panel installed in the right place enhace the beauty of every detail surrounding it.

- Special designs
- Versatile & adaptable panels
- Apply your own finish