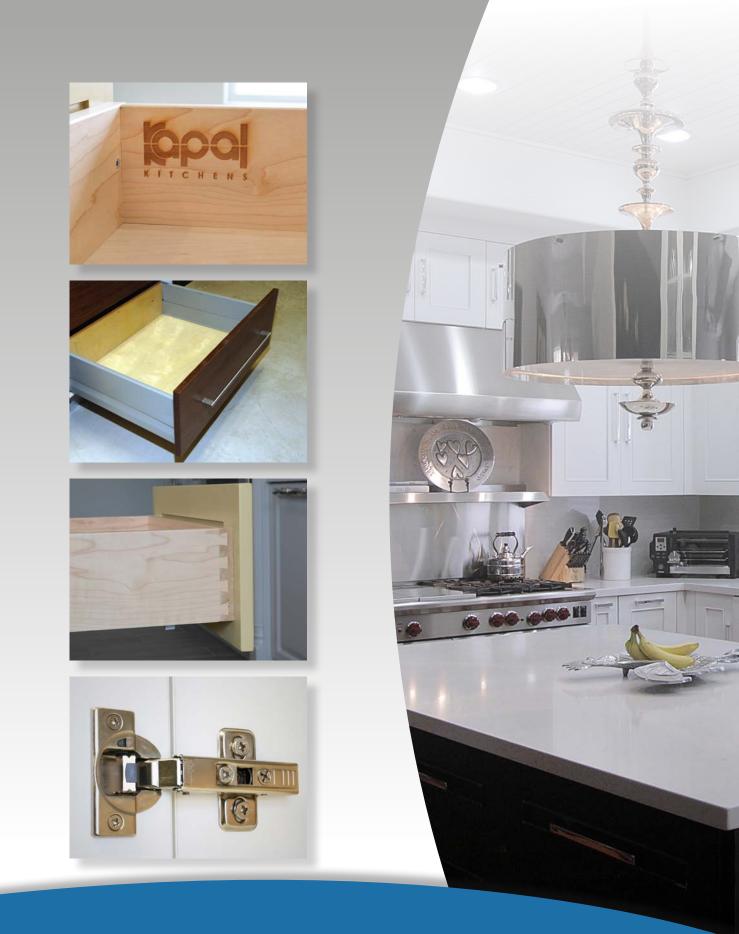

### Traditional & Contemporary Style: Dado construction

- Face frame standard overlay
- Frameless full overlay

### Cabinet Case:

- Particle Board with melamine
- Plywood UV coated

### Doors:

- Laminated
- RTF (Rigid Thermofoil)
- Framed solid wood
- Stained grade or finished painted

### Hardware:

- Epoxy slides
- Full extension slides
- Soft close