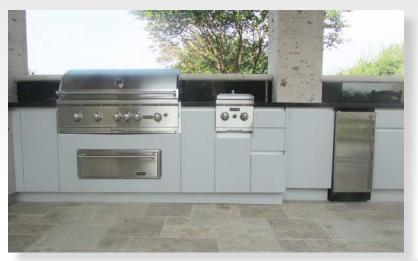

## **Outdoor Kitchens**

- Waterproof cabinetry
- Granite and DEKTON countertops
- \*Coyote Outdoor appliances

\*you can provide your own brand for the appliances.