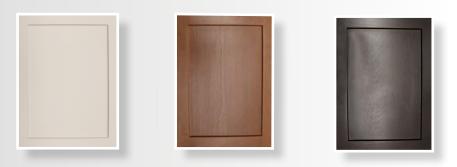

#### **Framed Doors**

Wood Species: Poplar, German Beech, and Maple

#### **Slab Doors**

- Particle Board or MDF core with wood veneer
- Particle Board or MDF core with Melamine

Dark Ash

Siberian Larch

Linen Texture

Brown Walnut

**Rigid Thermofoil Doors** 

Slab